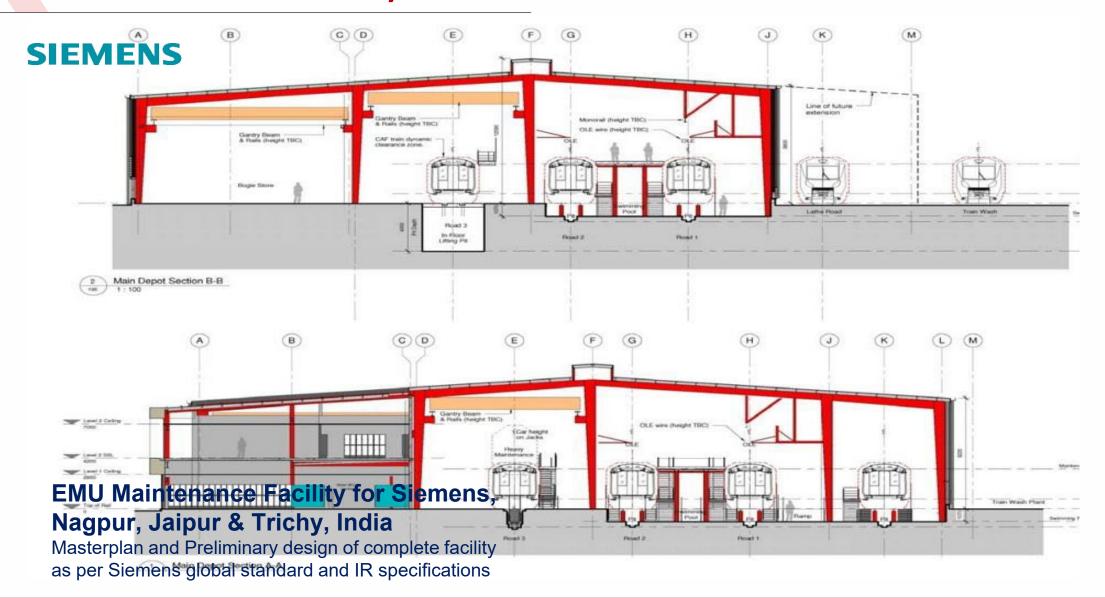

BOI India SME 100 SME Award 2012
- EPC World Award, Best Emerging Consultant 2011
- Winner Best Railway Consultant of the Year 2011
- EPC World Award, Best Railway Consultant 2010



850+

**Completed Projects** 

18

**Urban Transit Assignments** 

200+

Railway Professionals





# **Spectrum of Services**



**Planning** 



Design



Project Management



Advisory



**FREIGHT** 



**SUBURBAN** 



**METRO** 



**INTER-CITY** 



TRACK



**STRUCTURES** 



SIGNALING & TELE-COMMUNICATION



POWER SUPPLY & TRACTION



**ROLLING STOCK** 



### **Loco Manufacturing Facility**





# **Rail Coach Factory**





## **Loco Maintenance Facility**





# **EMU Maintenance Facility**





## **Loco Manufacturing Facility**





## **Metro Rail Depot**





### **EMU Maintenance Facility**





#### **International**































#### **Domestic**







































































### **THANK YOU**

#### BALAJI RAILROAD SYSTEMS PRIVATE LIMITED

"BARSYL Towers", Plot No.3, Staff Road, Sitaram Nagar, Secunderabad – 500009. INDIA Telefax: +91 40 2784 7804 – 09 | Email: bd@barsyl.in | Web: www.barsyl.in